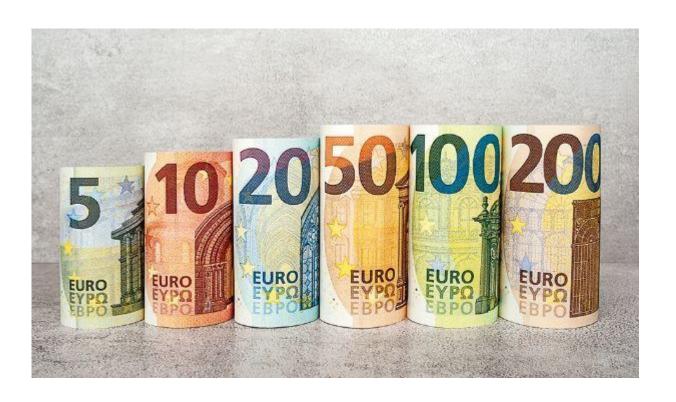

• Spain is the fourth largest country in the Europe

505 990 km<sup>2</sup>

• Spain's currency is euro

• The head of state in Spain is King Felipe VI

- Nowadays five languages are spoken in Spain:
- Spanish (Castilian)
- Galician
- Basque
- Aranes
- Catalan